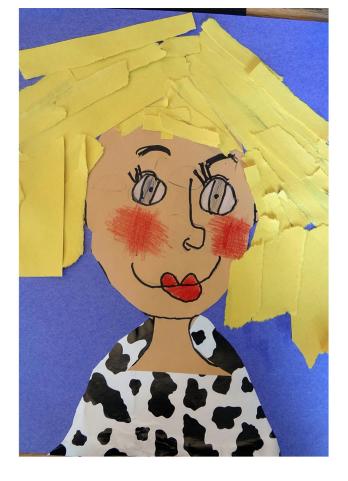

## **Collage Self-Protraits**

## What do you need?

Background: newspaper, construction paper, cardboard or fabric
Adhesive: white glue, glue sticks, rubber cement or fabric glue
Cutting Tools: exacto knife, scissors, box cutter, razor blade, cutting wheel
Collage Materials: paper scraps, fabric scraps, cardboard, buttons, noodles, yarn, etc..