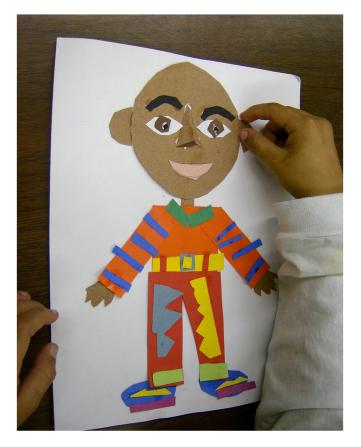

## What do you need?

Background: newspaper, construction paper, cardboard or fabric
Adhesive: white glue, glue sticks, rubber cement or fabric glue
Cutting Tools: exacto knife, scissors, box cutter, razor blade, cutting wheel
Collage Materials: paper scraps, fabric scraps, cardboard, buttons, noodles, yarn, etc..