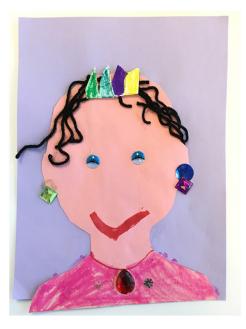

## What do you need?

Background: newspaper, construction paper, cardboard or fabric
Adhesive: white glue, glue sticks, rubber cement or fabric glue
Cutting Tools: exacto knife, scissors, box cutter, razor blade, cutting wheel
Collage Materials: paper scraps, fabric scraps, cardboard, buttons, noodles, yarn, etc..