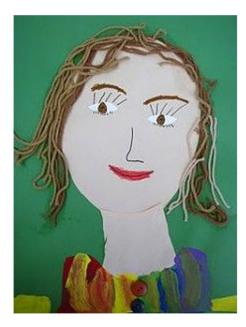

## What do you need?

Background: newspaper, construction paper, cardboard or fabric
Adhesive: white glue, glue sticks, rubber cement or fabric glue
Cutting Tools: exacto knife, scissors, box cutter, razor blade, cutting wheel
Collage Materials: paper scraps, fabric scraps, cardboard, buttons, noodles, yarn, etc..