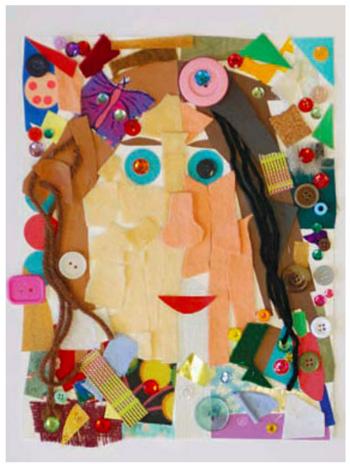

## What do you need?

Background: newspaper, construction paper, cardboard or fabric
Adhesive: white glue, glue sticks, rubber cement or fabric glue
Cutting Tools: exacto knife, scissors, box cutter, razor blade, cutting wheel
Collage Materials: paper scraps, fabric scraps, cardboard, buttons, noodles, yarn, etc..