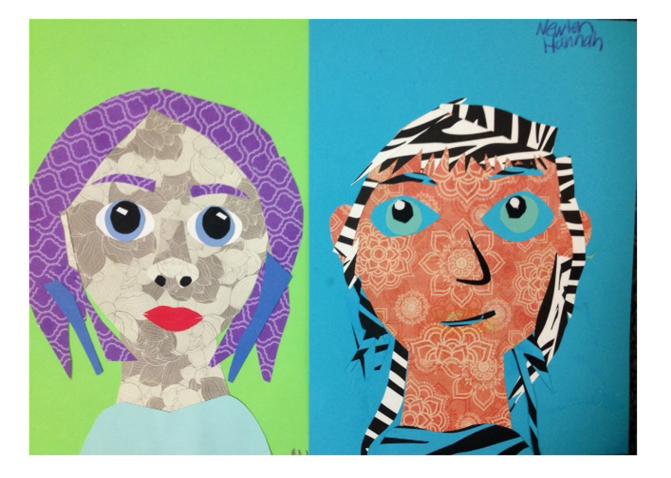

## What do you need?

Background: newspaper, construction paper, cardboard or fabric
Adhesive: white glue, glue sticks, rubber cement or fabric glue
Cutting Tools: exacto knife, scissors, box cutter, razor blade, cutting wheel
Collage Materials: paper scraps, fabric scraps, cardboard, buttons, noodles, yarn, etc..