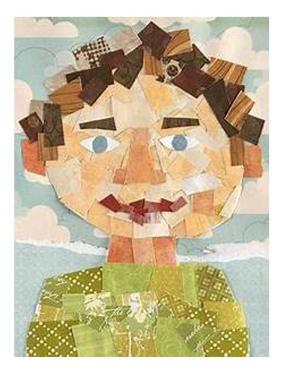

## **Collage Self-Protraits**

## What do you need?

Background: newspaper, construction paper, cardboard or fabric
Adhesive: white glue, glue sticks, rubber cement or fabric glue
Cutting Tools: exacto knife, scissors, box cutter, razor blade, cutting wheel
Collage Materials: paper scraps, fabric scraps, cardboard, buttons, noodles, yarn, etc..