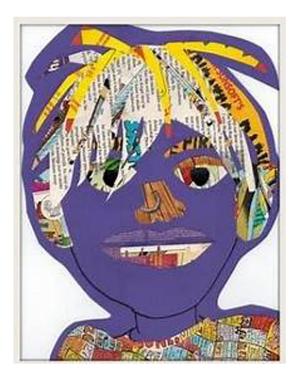

## What do you need?

Background: newspaper, construction paper, cardboard or fabric
Adhesive: white glue, glue sticks, rubber cement or fabric glue
Cutting Tools: exacto knife, scissors, box cutter, razor blade, cutting wheel
Collage Materials: paper scraps, fabric scraps, cardboard, buttons, noodles, yarn, etc..