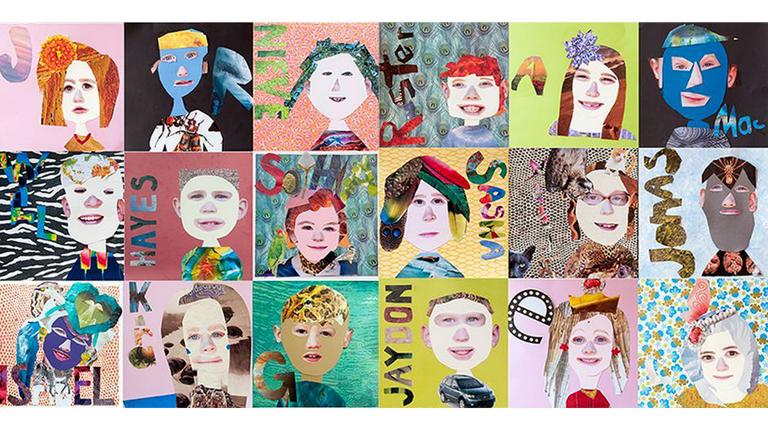

## **Collage Self-Protraits**

## What do you need?

Background: newspaper, construction paper, cardboard or fabric
Adhesive: white glue, glue sticks, rubber cement or fabric glue
Cutting Tools: exacto knife, scissors, box cutter, razor blade, cutting wheel
Collage Materials: paper scraps, fabric scraps, cardboard, buttons, noodles, yarn, etc..