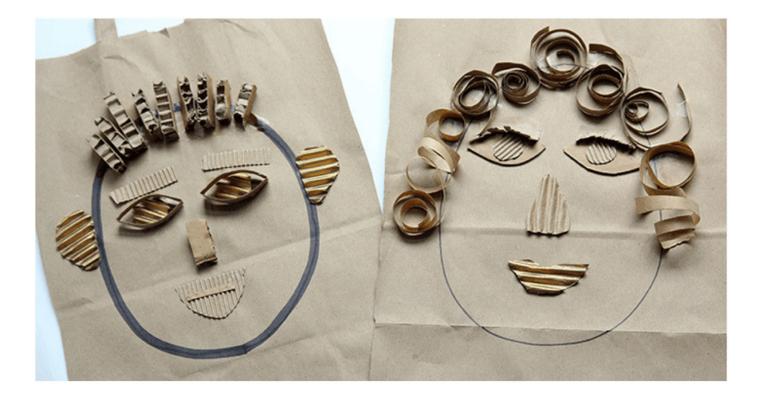

## What do you need?

Background: newspaper, construction paper, cardboard or fabric
Adhesive: white glue, glue sticks, rubber cement or fabric glue
Cutting Tools: exacto knife, scissors, box cutter, razor blade, cutting wheel
Collage Materials: paper scraps, fabric scraps, cardboard, buttons, noodles, yarn, etc..