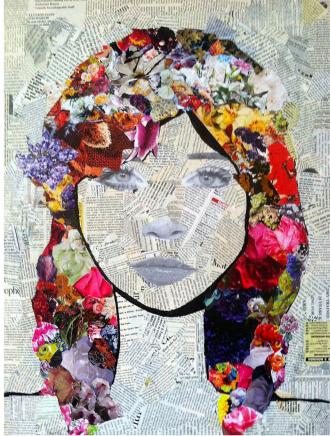

## **Collage Self-Protraits**

## What do you need?

Background: newspaper, construction paper, cardboard or fabric
Adhesive: white glue, glue sticks, rubber cement or fabric glue
Cutting Tools: exacto knife, scissors, box cutter, razor blade, cutting wheel
Collage Materials: paper scraps, fabric scraps, cardboard, buttons, noodles, yarn, etc..