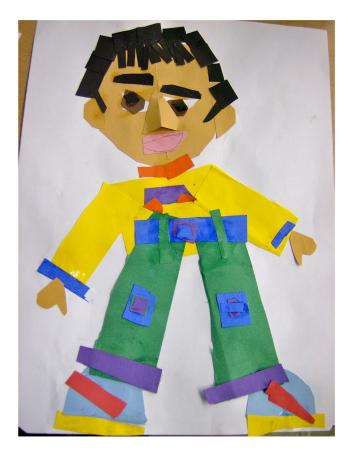

## What do you need?

Background: newspaper, construction paper, cardboard or fabric
Adhesive: white glue, glue sticks, rubber cement or fabric glue
Cutting Tools: exacto knife, scissors, box cutter, razor blade, cutting wheel
Collage Materials: paper scraps, fabric scraps, cardboard, buttons, noodles, yarn, etc..