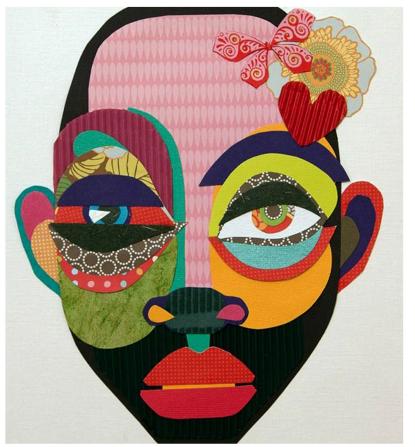

## **Collage Self-Protraits**

## What do you need?

Background: newspaper, construction paper, cardboard or fabric
Adhesive: white glue, glue sticks, rubber cement or fabric glue
Cutting Tools: exacto knife, scissors, box cutter, razor blade, cutting wheel
Collage Materials: paper scraps, fabric scraps, cardboard, buttons, noodles, yarn, etc..