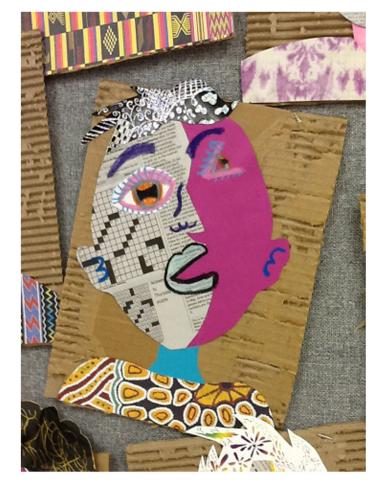

## **Collage Self-Protraits**

## What do you need?

Background: newspaper, construction paper, cardboard or fabric
Adhesive: white glue, glue sticks, rubber cement or fabric glue
Cutting Tools: exacto knife, scissors, box cutter, razor blade, cutting wheel
Collage Materials: paper scraps, fabric scraps, cardboard, buttons, noodles, yarn, etc..